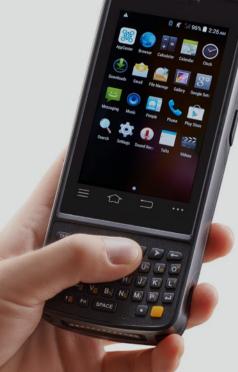

# ANDROID SYSTEM HANDHELD COMPUTER

C4050 integrates with Android operating system, delivers familiar user experience as that on Android smart phones. The easy-to-use system realizes seamless compatibility with plenty of third-party application

### High-resolution & Large-size Display

With a high-definition 4-inch display and hig sensitive light sensor, C4050 automatically adjusts screen brightness according to the light intensi presenting you the best display effect. Whether you work in dark environment or in direct sunlight C4050 improves the display's readability and provides you with the best visibility.