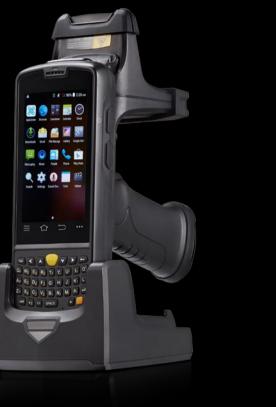

#### Portable Size

In compliance with ergonomic and industrial design, the light-weight C4050 is comfortable to grip and convenient to carry. It allows singlehanded operations in various fields of mobility application.

#### Abundant Optional Accessories

There are lots of accessories for you to choose from: A/C adaptor, charging cradle, multiple extension ports, pistol grip with additional built-in battery, all to enable you to take full advantage of C4050's powerful data processing capacities.

## High-definition Camera

Outstanding 8 mega pixel autofocus camera with flash enables you to capture high-quality images even in dark environment.

▲ Charging cradle