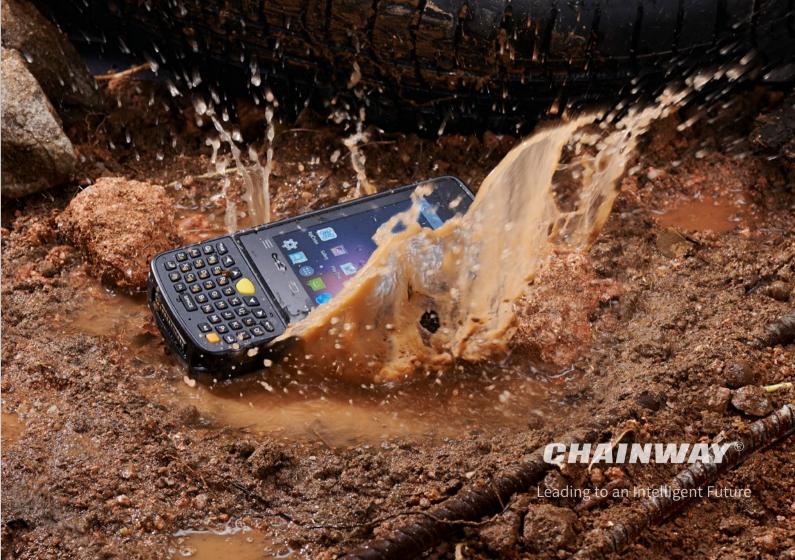

### Rugged and Durable

C4050, built for use in harsh industrial and outdoor environments, is IP64 sealed to withstand prolonged exposure to water, dust, -10/50°C temperatures, and multiple falls on all 6 faces from 1.2 meters to cemented ground.