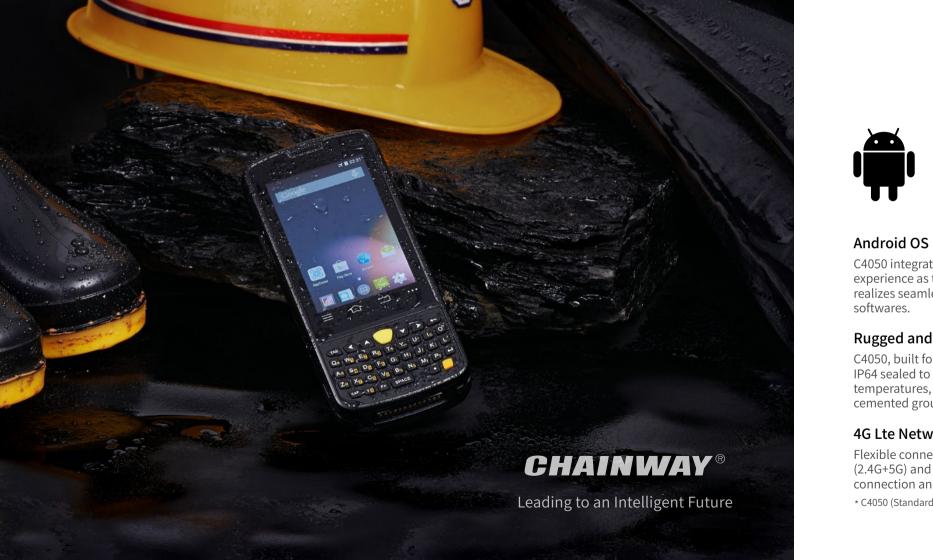

# ANDROID SYSTEM HANDHELD COMPUTER

C4050 integrates with Android operating system, delivers familiar user experience as that on Android smart phones. The easy-to-use system realizes seamless compatibility with plenty of third-party application

### Rugged and Durable

C4050, built for use in harsh industrial and outdoor environments, is IP64 sealed to withstand prolonged exposure to water, dust, -10/50°C temperatures, and multiple falls on all 6 faces from 1.2 meters to cemented ground.

#### 4G Lte Network (4G version)

Flexible connectivity options, including 4G network, dual-band Wi-Fi (2.4G+5G) and Bluetooth, ensure that users always have the best network connection and keep workers connected wherever their jobs take them to.