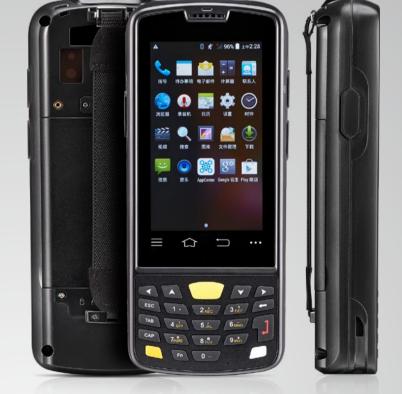

# ANDROID SYSTEM HANDHELD COMPUTER

C4050 integrates with Android operating system, delivers familiar user experience as that on Android smart phones. The easy-to-use system realizes seamless compatibility with plenty of third-party application

### High-resolution & Large-size Display

With a high-definition 4-inch display and hig sensitive light sensor, C4050 automatically adjusts screen brightness according to the light intensi presenting you the best display effect. Whether you work in dark environment or in direct sunlight C4050 improves the display's readability and provides you with the best visibility.

## High-definition Camera

Outstanding 8 mega pixel autofocus camera with flash enables you to capture high-quality images even in dark environment.

▲ Charging cradle