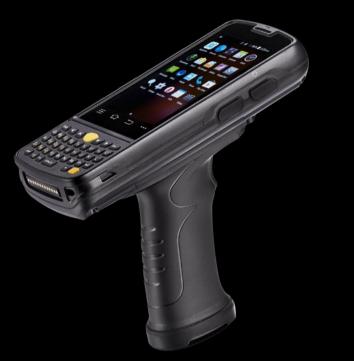

#### Portable Size

In compliance with ergonomic and industrial design, the light-weight C4050 is comfortable to grip and convenient to carry. It allows singlehanded operations in various fields of mobility application.

#### Abundant Optional Accessories

There are lots of accessories for you to choose from: A/C adaptor, charging cradle, multiple extension ports, pistol grip with additional built-in battery, all to enable you to take full advantage of C4050's powerful data processing capacities.